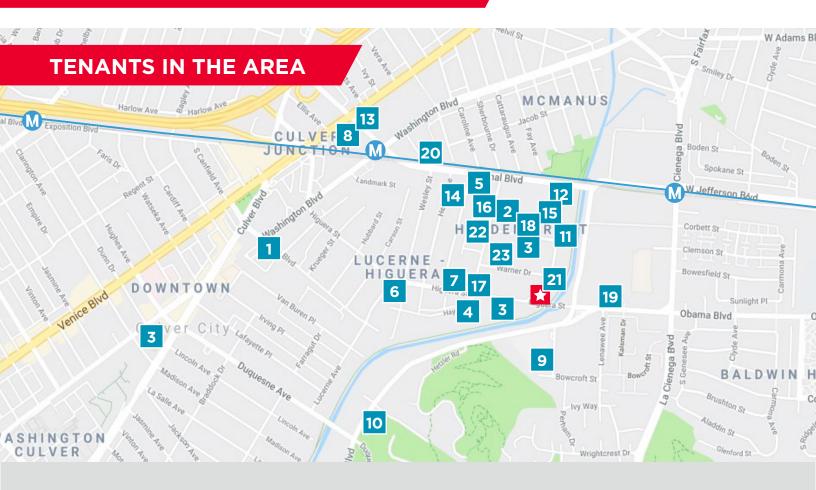

## 3644 Eastham Drive

Hayden Tract / Culver City, CA 90232

- 1 Amazon Studios
- 2 Anonymous Content
- 3 Apple\*
- 4 Beats Electronics
- 5 Big Picture Entertainment
- 6 Cuningham Group
- 7 Eric Owens Moss Architects
- 8 HBO
- 9 Herman Miller
- 10 HOK

- 11 Jam City
- 12 Maker Studios
- 13 Motive LA
- 14 Nike Corp, Extension Lab
- 15 PopSugar
- 16 Scopely
- 17 Smashbox Studios
- 18 SnackNation
- 19 Spin Master Inc.
- 20 The Now Institute

- 21 Walton Isaacson
- 22 Wild Card Media
- 23 WONGDOODY!
- Metro / E Line