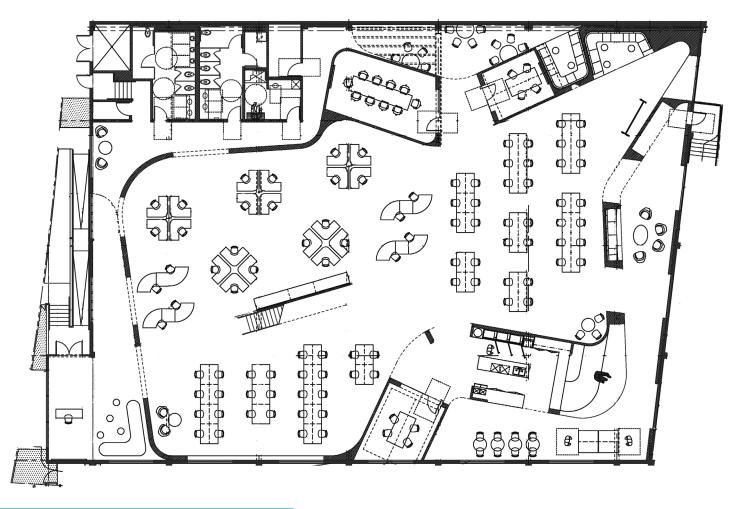

bility** Immediately

Term Thru June 30, 2023

**Parking** 3/1000

approx. \$150/car

**VIEW THE VIRTUAL TOUR** 

- Gorgeous bow-truss building with polished concrete floors
- Short walk to Jefferson/La Cienega Metro station
- Fully furnished/cabled; Plug-and-Play space
- Glass roll-up doors & outdoor patio with grill
- Fully equipped kitchen+coffee bar with adjacent lounge area
- Fiber (1G) in the building

# **3644 Eastham Drive**

Hayden Tract / Culver City, CA 90232

#### **PROPERTY PHOTOS**











# **3644 Eastham Drive**

Hayden Tract / Culver City, CA 90232

#### **PROPERTY PHOTOS**









# **3644 Eastham Drive**

Hayden Tract / Culver City, CA 90232

#### **PROPERTY PHOTOS**













## **3644 Eastham Drive**

Hayden Tract / Culver City, CA 90232

#### **GROUND FLOOR**





## **3644 Eastham Drive**

Hayden Tract / Culver City, CA 90232

#### **MEZZANINE FLOOR**





## 3644 Eastham Drive

Hayden Tract / Culver City, CA 90232



- 1 Amazon Studios
- 2 Anonymous Content
- 3 Apple\*
- 4 Beats Electronics
- 5 Big Picture Entertainment
- 6 Cuningham Group
- 7 Eric Owens Moss Architects
- 8 HBO
- 9 Herman Miller
- 10 HOK

- 11 Jam City
- 12 Maker Studios
- 13 Motive LA
- 14 Nike Corp, Extension Lab
- 15 PopSugar
- 16 Scopely
- 17 Smashbox Studios
- 18 SnackNation
- 19 Spin Master Inc.
- 20 The Now Institute

- 21 Walton Isaacson
- 22 Wild Card Media
- 23 WONGDOODY!
- Metro / E Line

\* Multiple locations