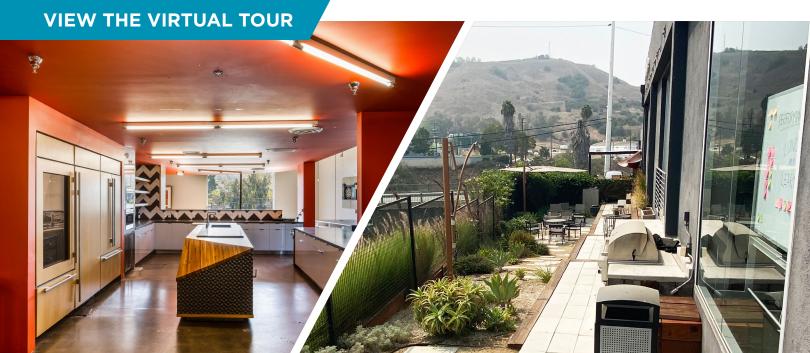

#### **PROPERTY PHOTOS**

- Gorgeous bow-truss building with polished concrete floors
- Short walk to Jefferson/La Cienega Metro station
- Fully furnished/cabled; Plug-and-Play space
- Glass roll-up doors & outdoor patio with grill
- Fully equipped kitchen+coffee bar with adjacent lounge area
- Fiber (1G) in the building