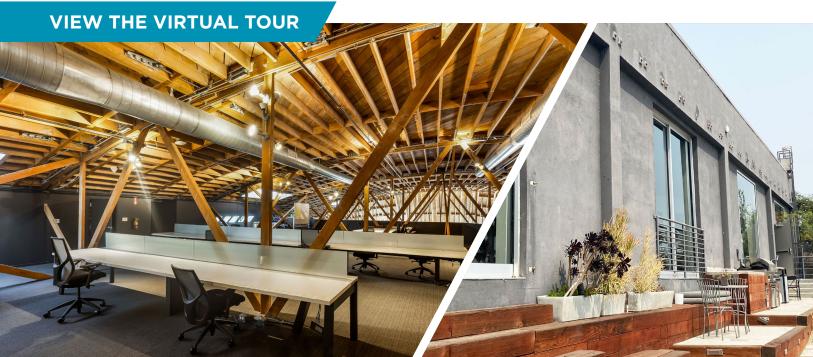

#### **PROPERTY PHOTOS**

- Gorgeous bow-truss building with polished concrete floors
- Short walk to Jefferson/La Cienega Metro station
- Fully furnished/cabled; Plug-and-Play space
- Glass roll-up doors & outdoor patio with grill
- Fully equipped kitchen+coffee bar with adjacent lounge area
- Fiber (1G) in the building